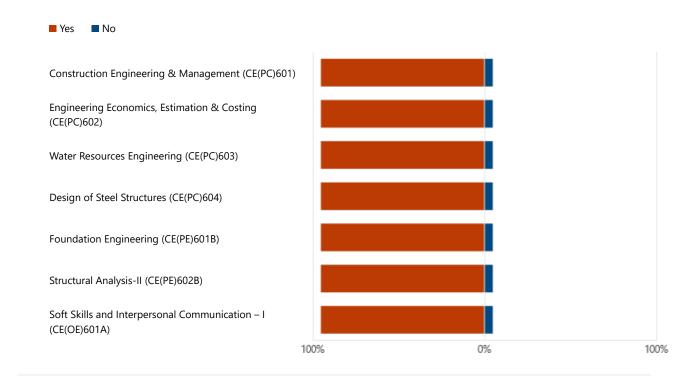

### 8. Whether the course description of the individual course / subject has provided or not?