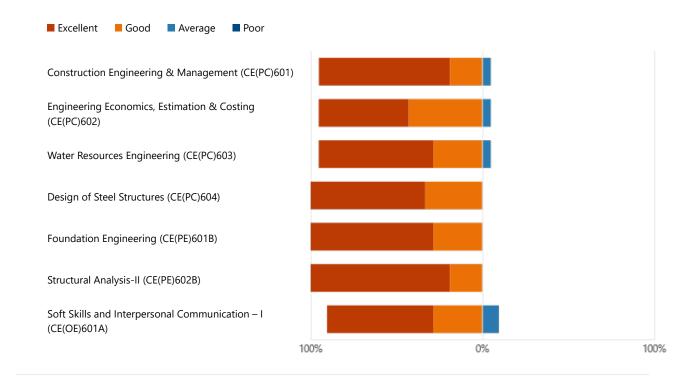

11901321039 11901320008 11901321027

11901321037

#### 3. Academic Year

2022 - 2023 (Even Semester)

#### 4. College Name

SIT – College of Engineering & ... 21



#### 5. **Year**

3rd Year

21

21



#### 6. Semester



### 7. **Department**



### 8. Whether the course description of the individual course / subject has provided or not?



#### 9. Answer the Following Questions



#### 10. Whether the course objective for the individual courses is discussed in the class?



# 11. Whether mapping of course objectives with the program objectives and the Bloom's Taxonomy Level of the modules of the syllabus is discussed or not?



## 12. The course description shared with me in the first week of the semester was adequate for me to understand what I should expect to achieve in the course



### 13. How do you like the lecture delivery (Till Date)



#### 14. Answer the Following Questions



15. **A** 

n

у

F

u

rt

h

e

C

0

m

m

e

n

ts

0

r

S

u

g

g e

st

io

n

S

20

Responses

Latest

Responses

"All is goo...

"NA"

"No"

## 🖰 Update

3

respondents (14%)

answered

Good

for this

question.