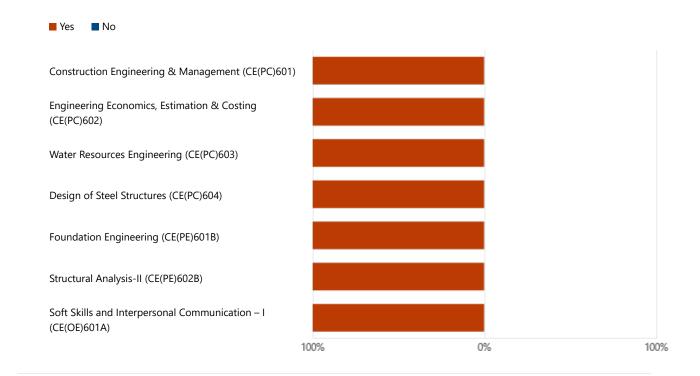

Responses Latest Responses

"11901321032"

"11901321024"

"11901321047"

1 respondents (5%) answered 11901321033 for this question.

11901321047

11901321025 11901319016 11901321035

11901321045 11901320005 11901320006 11901321044

119091321052

11901321033

11901321051

11901321054 11901321029 11901321028 1190132104

11901321039 11901320008 11901321027

11901321037

#### 3. Academic Year

2022 - 2023 (Even Semester)

#### 4. College Name

SIT – College of Engineering & ... 21



#### 5. **Year**

3rd Year

21

21



#### 6. Semester



### 7. **Department**



### 8. Whether the course description of the individual course / subject has provided or not?



#### 9. Answer the Following Questions



#### 10. Whether the course objective for the individual courses is discussed in the class?



# 11. Whether mapping of course objectives with the program objectives and the Bloom's Taxonomy Level of the modules of the syllabus is discussed or not?



## 12. The course description shared with me in the first week of the semester was adequate for me to understand what I should expect to achieve in the course



### 13. How do you like the lecture delivery (Till Date)



#### 14. Answer the Following Questions



15. **A** 

n

у

F

u

rt

h

e

C

0

m

m

e

n

ts

0

r

S

u

g

g e

st

io

n

S

20

Responses

Latest

Responses

"All is goo...

"NA"

"No"

## 🖰 Update

3

respondents (14%)

answered

Good

for this

question.