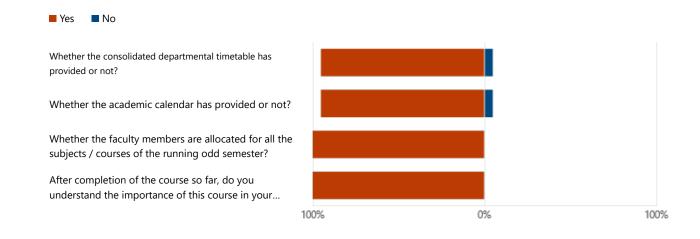

### 8. Whether the course description of the individual course / subject has provided or not?

#### 10. Whether the course objective for the individual courses is discussed in the class?

# 11. Whether mapping of course objectives with the program objectives and the Bloom's Taxonomy Level of the modules of the syllabus is discussed or not?