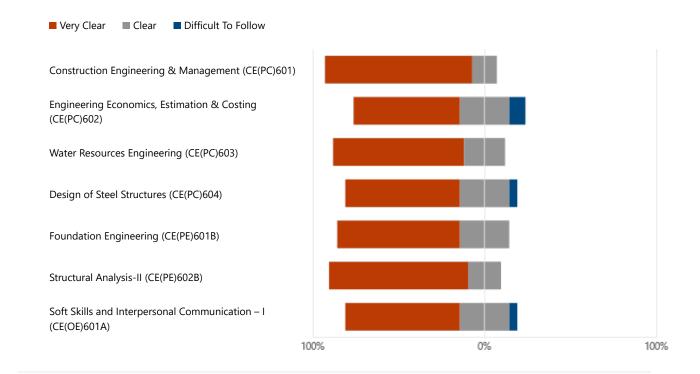

cademic Year

2022 - 2023 (Even Semester)

#### 4. College Name

SIT – College of Engineering & ... 21



#### 5. **Year**

3rd Year

21

21



#### 6. Semester



### 7. **Department**



### 8. Whether the course description of the individual course / subject has provided or not?



#### 9. Answer the Following Questions



#### 10. Whether the course objective for the individual courses is discussed in the class?



# 11. Whether mapping of course objectives with the program objectives and the Bloom's Taxonomy Level of the modules of the syllabus is discussed or not?



## 12. The course description shared with me in the first week of the semester was adequate for me to understand what I should expect to achieve in the course



### 13. How do you like the lecture delivery (Till Date)



#### 14. Answer the Following Questions



15. **A** 

n

у

F

u

rt

h

e

C

0

m

m

e

n

ts

0

r

S

u

g

g e

st

io

n

S

20

Responses

Latest

Responses

"All is goo...

"NA"

"No"

## 🖰 Update

3

respondents (14%)

answered

Good

for this

question.